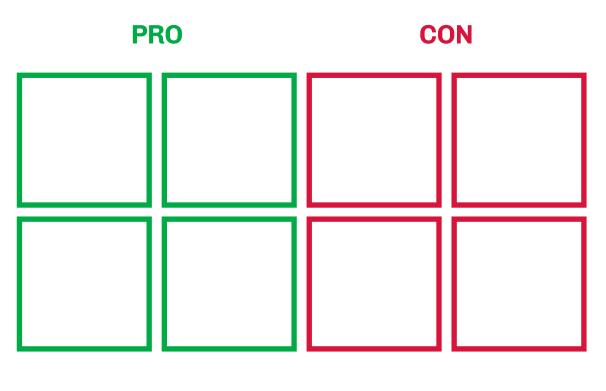

Fill out the board game squares below with **PROS** and **CONS** for kitchen recycling and waste management.

For the green **PRO** squares below, write down a kitchen recycling tip (such as 'use brown bananas to make bread'), then write a benefit in the same square (such as 'move two places ahead'). For the red **CON** squares below, write down a bad waste habit in the kitchen (such as 'leave milk on the counter'), then write a disadvantage in the same square (such as 'go back to start').

Cut out the green **PRO** squares and red **CON** squares and place them on the game board.

Get ready to roll the dice and play!